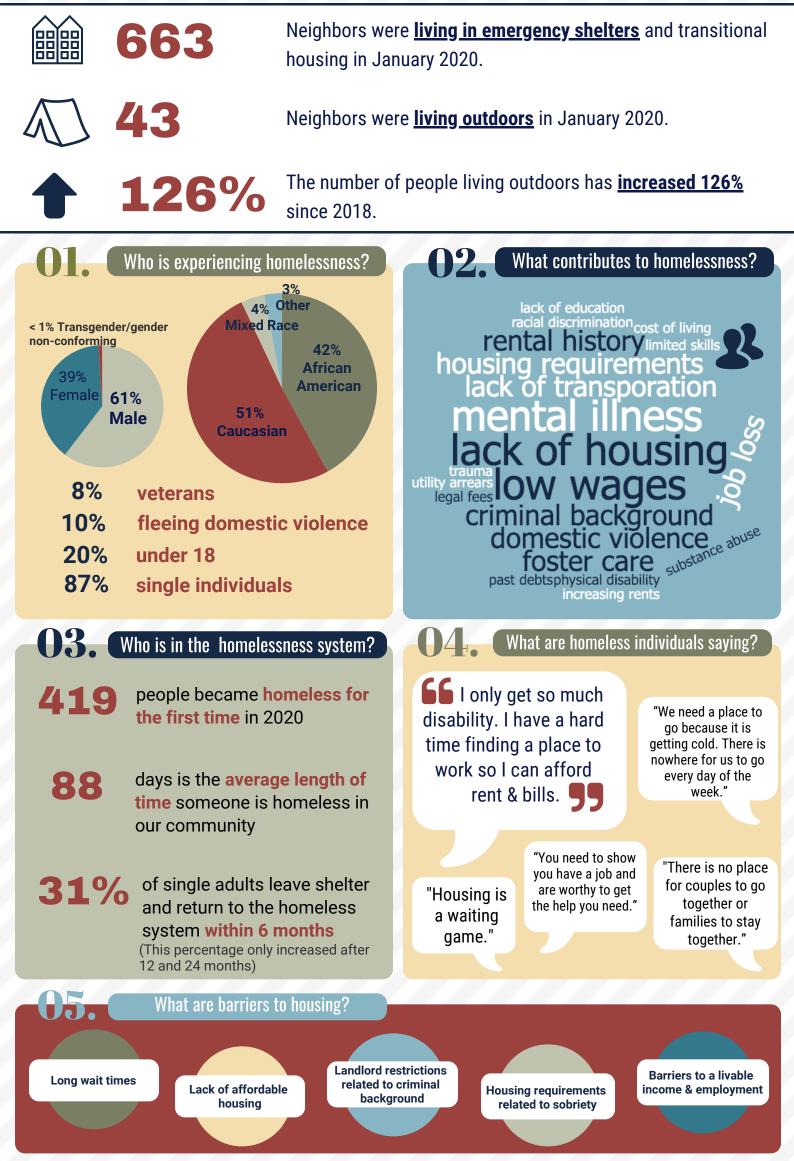

Thank you for registering for the Springfield & Sangamon County Strategic Plan to Address Homelessness email distribution list & to attend one of the upcoming **Community Summits**!

In the days leading up to the Community Summits, you'll be receiving these brief information bulletins about our community's homeless population and system of care. *If you have questions you'd like answered prior to, or at the Community Summits, please contact us at <u>heartlandplan@homebaseccc.org.</u>* 



Please sign up to attend one of four Community Summits to be held virtually and throughout the community on November 15th and 16th.

\*Data derived from the Homeless Management Information System (HMIS) and various focus groups.